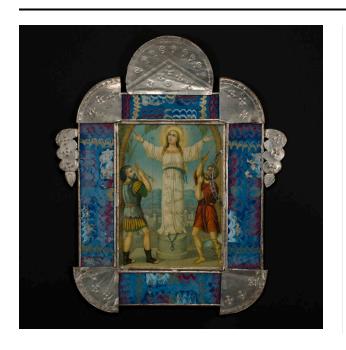

## Description

Large tin frame with fan-shaped corners that are embossed with small and large rosettes. Both stamped and embossed dots and a crimped edge. The two "wings" are embossed with the dot and rosette designs. The lunette continues with the same designs with the rosettes embossed and the rows of dots both stamped and

embossed. The reverse glass painted side panels are mostly blue with red, white, & gold scallops. The print in color shows a man in white with a halo suspended between two palm trees by his wrists and chained to a circular block by his feet. A man on each side, one in red and one in green hold on to the toped tied to his wrists. The letters "cigar" run vertically down the front of the figure in white and the letters had silver foil at one time. Two curved lines and a decorative element in the lower right also have mostly missing silver foil on them.