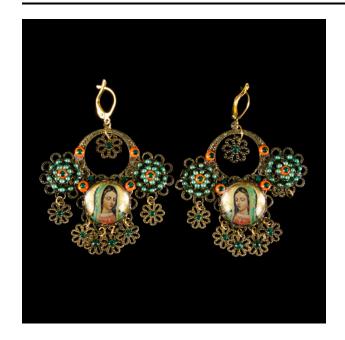

# Description

In the center is the head of the Virgin de Guadalupe

wearing a green hood and red dress. The image is covered with a round plastic piece. The Virgin is placed on a gold rosette, and on both sides of her are similar gold rosettes with green seed pearls and red beads with green emeralds. Dangling below the Virgin are four smaller gold rosettes with green jeweled centers. The rosettes on the sides each have one similar small dangling rosette. The three larger rosettes are attached to the bottom of a circular gold piece with one small rosette dangling at the top and a gold metal clasp for pierced ears.