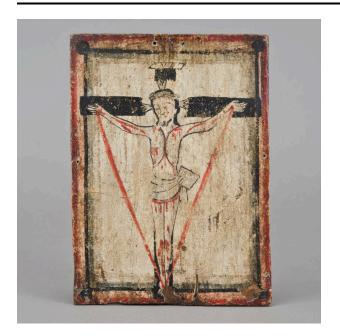

## Description

Black cross behind corpus drawn in positive line with freely sketched decorative form rather than realistically. Loin cloth forms a neat diamond at terminal. Streams of

red blood spout from nail wounds in hands and end at nail wounds in feet. Background white yeso; border plain stripes of red, pink, black, grey shading into white yeso. Head has 3 rays of light in addition to crown of thorns and halo. Dot-Dash? of panel of Cayetano, EB.