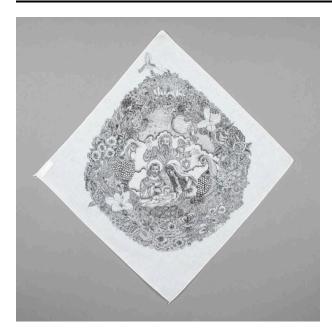

## Description

Drawing in pencil and ballpoint pen on handkerchief, orientation on the diagonal, of God the Father and the Holy Family. God apears in center as bearded man in

flowing robe with arms outstretched. Below his arms are Joseph and Mary in robes looking at sleeping Christ child, all three figures with halos. Entire figure group surrounded by very detailed floral border. At top of pano are three hummingbirds. Group of human figures is flanked by two peakocks.