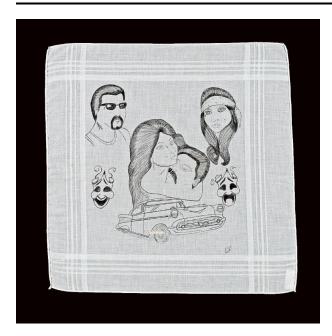

# Description

Black ink used on white hankerchief to paint two male figures, two female figures, two masks and a lowrider car. Woman in center embraces man with mustache. To her

left is a man with sunglasses and a tatoo-like marking on his neck. To their right is a woman with a bandana and teardrop on her face. Made in the New Mexico State Penitentiary, Santa Fe. (CF, CJ initials)