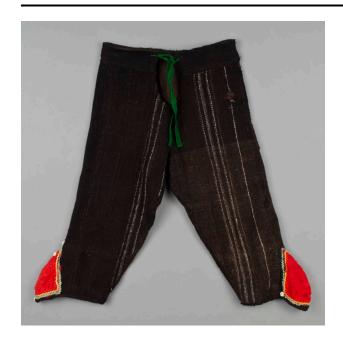

## Description

Knee breeches of dark brown homespun wool with occasional white line stripes. Red knee-cap decorative patches edged with rick rack and white buttons, and green wool tape waist ties complete the decoration. White cotton facing at waist supports the soft wool. There are 7 buttons present, used as decoration only. A u-shaped

opening is cut at the crotch. Measurements: L, 20"; waist, 17" flat across; crotch, 13"W; knee width, 9"; ties,  $13" \times 1"$ . [Catalogue card 1952] Dark brown with white thread stripes, red trim at knees, rick rack and white buttons.