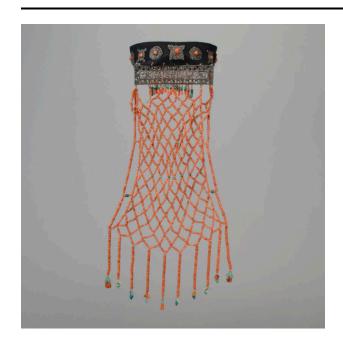

### Description

Made of black cotton headband set with silver filigree and semi-precious stone ornament, the front is decorated with a fringe of coral and turquoise beads that will hang over the wearer's forehead, while the back has a long net of coral and turquoise beads hanging from a filigreed metal

piece. The net ends with carved turquoise, jade, and carnelian beads. The outer headband attaches to a padded band covered in synthetic fabric.