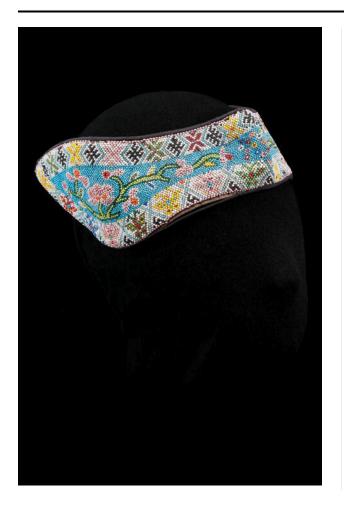

#### Description

Flowery elements of various colors are present along the edges of the headband. There are flowery elements of various colors, leaves and dark green flower branches in the middle in the background of greyish green. On the back of the headband are stripes of red and light brown near the left and right edges. A string is attached to the edges of the headband that it does not fully open.