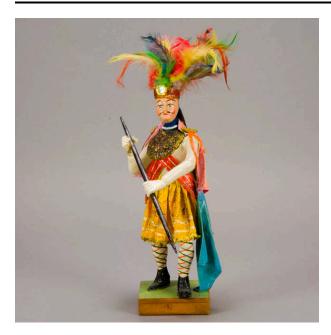

## Description

Carved maguey wood, coated and molded with gesso, glue and fabric, painted with oils. Male figure holds a spear and wears a multicolored feathered headdress. Has

long brown hair down back ornamented with a doll, knife and axe. Also wears a pink cape and gold jeweled yoke over a white shirt, as well as a yellow skirt, striped stockings and black shoes.