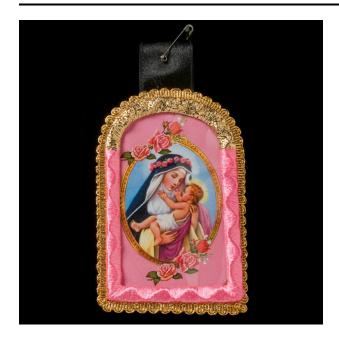

## Description

Arch shaped détente with image of woman in white and dark blue with wreath of pink roses around veil and a haloed baby held up to her face. The image within an oval

opening, with roses at upper and lower sides within a pink arch. Around this is gold metallic trim above and hot pink trim around sides and bottom, with another narrow edging of metallic trim. A black satin ribbon at top has a small safety pin attached.