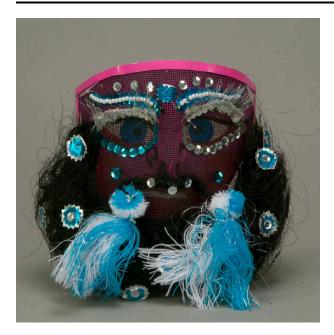

## Description

Hot pink wire screen mask with a large black beard, mustache and blue eyes. The ends of the narrow

mustache tipped with large blue, white and silver yarn tassels. The beard covered with metalized blue and silver paper sunbursts with silver sequin centers. Blue and silver sequins surround the eyes, and the eyebrows are formed of metalized blue paper with a row of "pearl" beads glued on. Silver sequins on the forehead and mustache..