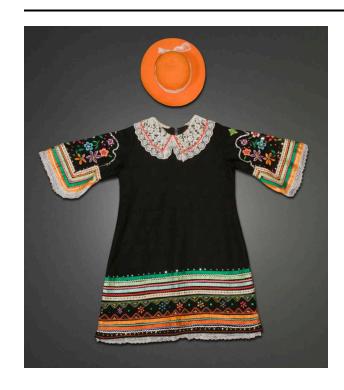

## **Description**

Black wool knit dress with 3/4 length sleeves and wide lace collar. The dress decorated with multiple rows of ribbon, rickrack and sequins, as well as multicolored embroidered flowers. Lace hem and sleeve ends. Orange wool felt hat with round crown and white lace ribbon.