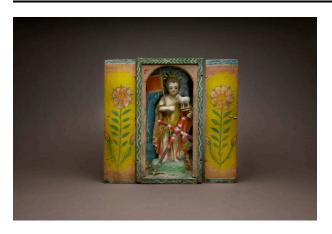

## Description

Wood box with two doors on front, the inside with yellow ground painted with pink flowers. Inside the box back is painted blue, with a sculpture of a haloed male figure (St. John the Baptist) wearing skins and cape with red interior. He holds a sculpture of a lamb in his proper right hand and a long staff with a red and gold pennant in his left. He stands on green base. Two gold and red crosses lean up against the box walls and his legs.