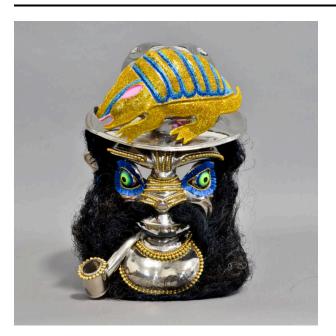

## Description

Mask depicting the exaggerated face of a black man with huge lips and nose, green eyes surrounded by blue fringe, and a large, curly, black and gray beard. The mask and

attached hat are made of silver colored metal decorated with gold-colored beads. The hat resembles a derby and has a sparlky gold and blue armadillo-like animal on the front. Blue and yellow ostrich feathers top off the hat.