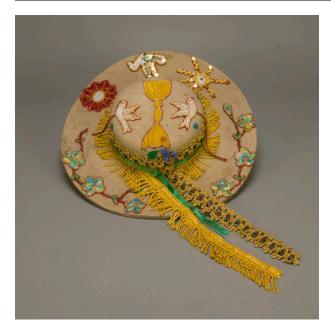

### Description

Hat of hard felted and moulded cream colored wool. Fringe and ribbon trims wrap around base of crown and

dangle down back. Top of crown decorated with a gold bow applique and two white doves. Crown sides have blue plastic flower sequins. Top of brim decorated with glued-on cutouts of the sun, a star, a dove and two sprigs of spring flowers .