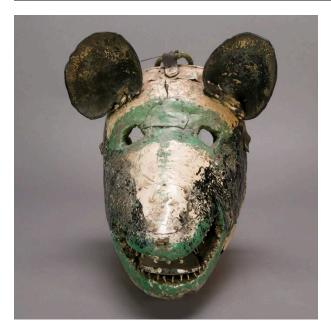

## Description

This wolf head mask has leather ears, round holes for eyes and slightly open mouth w/ many small nails for teeth. Areas around the mouth and eyes are painted

green. The forehead and top of nose are white as is the underside, the sides are black, as are the ears. Four pieces of metal are nailed between the eyes and the tip of the nose on the right underside and on the top of head. A striped cloth cord is attached on back.