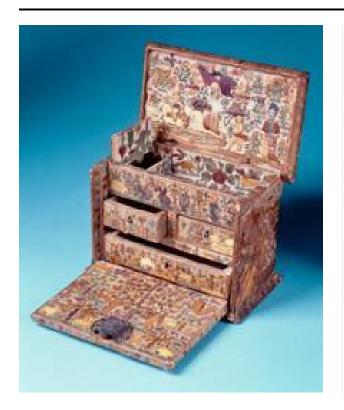

## **Small Cabinet with Drawers**

Date

c. 1690-1710

**Primary Maker** Anna Maria McIlvain

Medium Wood, paper, straw

## Description

Small antique drop-front cabinet containing drawers; covered in elaborately worked colored straw and paper; designs consist of historical, mythological and biblical scenes, mostly of Jacobite interest. Signed: "The Hand of The Diligent Anna Maria Rich (?) McIlvain"; natural, green, bronze; materials are wood, paper, straw; object was