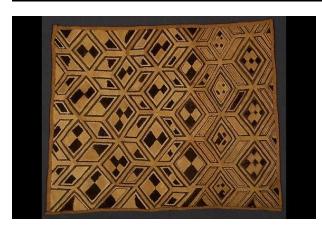

## **Ceremonial Skirt Panel**

Date

20th century

Medium Raffia palm fiber

## Description

Diamond shapes of different dimensions occur at regular intervals, creating the illusion of interlocking cubes;

looked at another way, elongated hexagons are described by triangular shapes or six-sided stars.... Light, medium and dark pile alternate with light and dark flat embroidery stitches to create shapes divided into light and dark sections. Overall regularity of design. Very handsome. Color: Tan, light brown and dark brown on a light brown ground. Technique: Plain weave (ground cloth), cut pile and satin stitch embroidery.