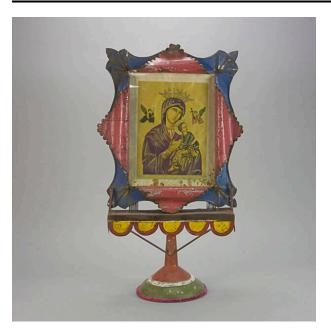

## Description

Russian icon style image of Virgin w/ Child against gold ground with small angels to either side of head. Title in French Ornate frame is blue with pointed, turned back

areas painted red and the edges scalloped. Below the frame is a flat shelf with pendant scallops in yellow with red edges. The base is formed of an upside-down weighted funnel in red, white and green.