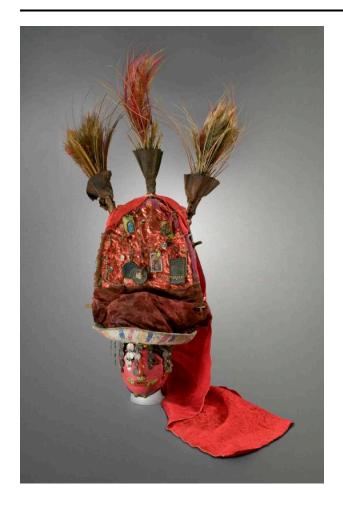

# Corpus Christi Dance Costume Headdress

## Description

Wood frame covered w/ red foil; three bunches of red and yellow feathers at top held in leather cones; maroon wool felt hat, ptd. & topped w/cut tin crown form bttm. of headdress; rows of old coins strung across front, long cloth hangs from top down back of wearer. Red foil on front is hung w/ mirrors. etc. Remarks Con't