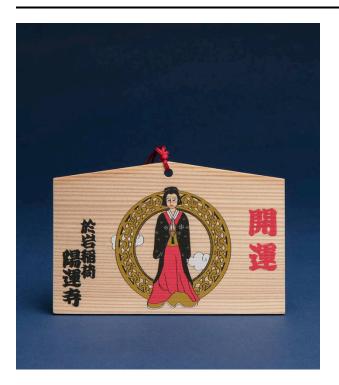

## **Ema depicting Oiwa-san**

### Description

This shrine plaque (Ema) is comprised of a light colored wood, red cord, and an ink printed figure. On the proper right side there are black Japanese characters. In the center there is a woman with black hair, wearing a red, black and gold kimono. The woman at the center is surrounded by a gold circle and two small white clouds. On the proper left side there are red Japanese characters.