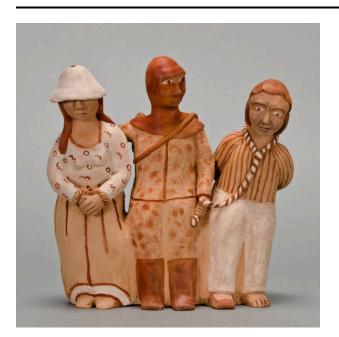

## Description

This sculpture consists of three figures all adhered into one solid piece. The first figure is a woman with white hat covering her eyes, white and patterned blouse and long

skirt, her hands are bound. The second figure is a masked soldier with a rifle slung across his back, light brown top and bottom with brown boots. He is holding onto the woman and the rope around the neck of the next figure. The last figure has light brown hair, a rope around its neck, a vertically striped shirt and white pants.