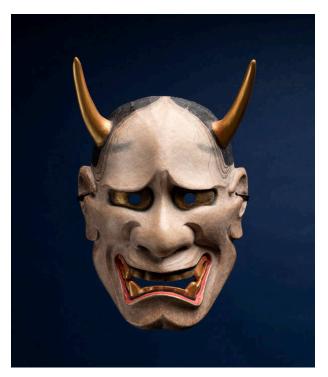

## White Hannya

**Date** 2017

**Primary Maker** TERAI Ichiyu

#### Medium

Wood (cypress), natural paints (shell, mercury, carbon (sumi), ocher, gold), cotton cord, cypress box, cotton rope, satin lining

### Description

Mask (a), with two prominent gold horns on either side of the forehead, gold eyes and open mouth with gold tinted teeth and prominent pink gums. A black rope is attached

to the mask's ears, and the artist's glyph is carved into the wood on the black underside of the mask. The mask has an associated wood box (b-c) with cotton tie (d), brocade silk storage bag (e), and satin wrapping cloth (f).