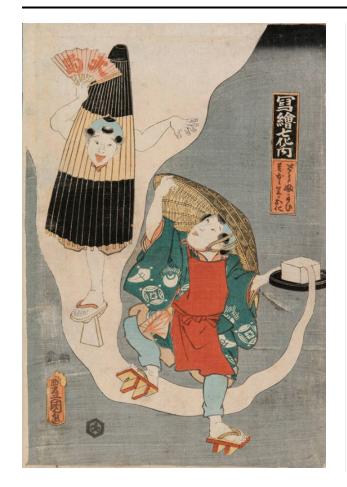

## **Basic Detail Report**

Actor Onoe Waichi II as a Tofu Seller (Tofukai) and a One-Legged Umbrella Monster (Kasa Obake), from the series Magic Lantern Slides in a Dance of Seven Changes (Utsushi-e shichihenge no uchi)

## Description

Print (Ukiyo-e) of two figures, one male in a dancing posture dressed in traditional garb (tofu seller) above him

is a one-legged figure (Kasa Obake), background is a soft grey, dancing figure is holding dish with wafting white cloud coming from his tofu.