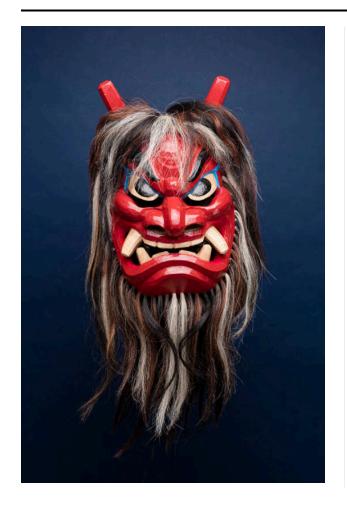

### Description

Mask carved of painted painted wood built over the structure of a baseball mask. It has a red face, with thick, long, white teeth and fangs projecting at top of mounth, and white teeth and fangs on the lower jaw as well. Eyes have black pupils outlined in white black and blue. It has short, thick red horns, and black-and-white beard, and hair with long bangs partially covering the eyes.