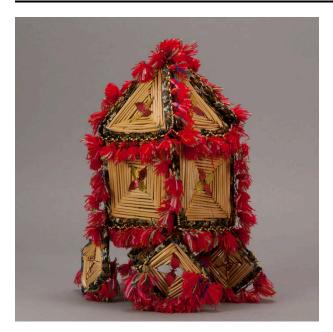

## Description

House-shaped straw box edged and lined in cotton flannel print fabric and trimmed in gold beads from which hang bright red and multi-colored tassels. One triangular side of

the top "roof" opens. Four diamond-shaped ornaments hang from each bottom corner. Metal foil leaves in red, silver and/or gold ornament the center of each side and the dangling ornaments. Braided yarn string for hanging at top center.