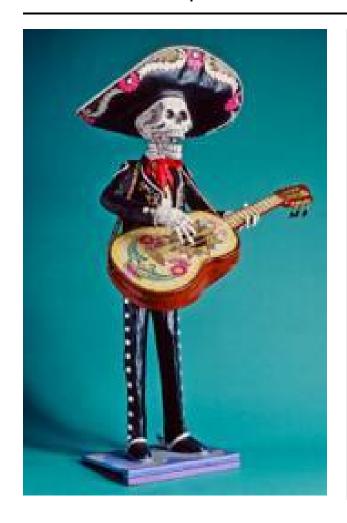

# Papier mache mariachi figure

## Description

Standing mariachi skeleton, playing a guitar and wearing a sombrero; his suit is black and white with silver trim; there is a scarlet tie around his neck; he has spurs on his boots; colors are black, white, silver, brown, pink, yellow, gold, purple; materials are papier mache, paint, wood, decorative trims, glue, ribbon; object is molded, painted, glued, assembled.