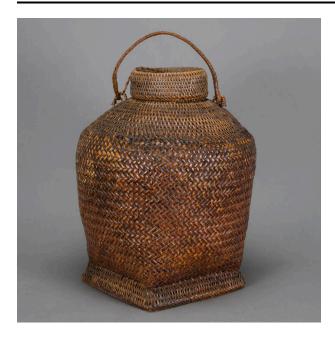

### Description

Vase shaped, light to medium brown basket with attached lid and handle, the lid and shoulder round, and the flared woven base square. The base of vertical plain weave, the body of horizontal herringbone weave but for the neck, which is woven similarly to the base. The lid and handle are attached to the shoulder by loops. The lid has a flat top and round sides, also of single rod and stitched construction with plaited edges. The basket is blonde near

the top, and lightly stained a warm reddish hue lower on the body.

#### **Dimensions**

Overall: 16 1/4 x 12 3/16 x 12 5/8 in. (41.3 x 31 x 32 cm)