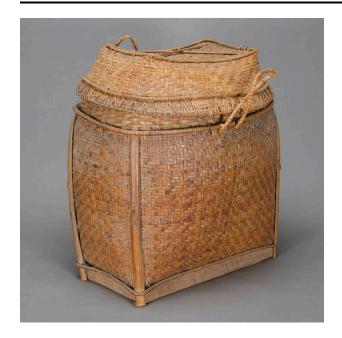

### Description

Medium golden brown rectangular basket (a) with two handles on long sides and splint "foot" protecting bottom. Splints support and protect corners. Basket woven of diagonal herringbone weave. At top of foot is a bentwood switch wrapped with rattan, which attaches the splint to the bottom of the basket. A similar switch wraps the top, and here the handles are attached. The lid (b) of similarly woven rattan with wrapped switches about 1 1/4" from

top edge and again at top edge. A splint X crosses the top, the edge finished with a pair of small switches sewn to the edge, and the lower edge decorated with a triangular pattern of three stitches.

#### **Dimensions**

Overall: 18 1/2 x 18 1/2 x 14 15/16 in. (47 x 47 x 38 cm)