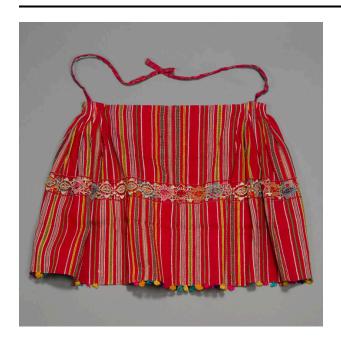

# **Basic Detail Report**

with blue, orange and ecru, no purple.

## **Apron**

## Description

Vertically striped apron with red and multicolored ground, tightly gathered a the top sides, sewn horizontally across the center, and the seam hidden under a wide strip of multicolored openwork lace. The bottom and side edges decorated with small synthetic and cotton tufts. Red cotton print ties are sewn near the top corners. Colors are red with yellow, pintk, green, white, purple, gold and metallic stripes. Similar colors in openwork lace band,