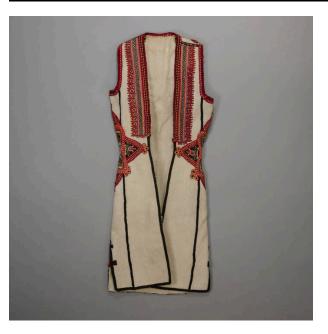

#### Description

Long off-white sleeveless, collarless coat with open front which crosses at lower half. The lower edges and all seams trimmed in black wool braiding. The top half of the coat is heavily couched and embroidered, especially around the top of the front opening, under the sleeves and across the upper back. The front opening is decorated in a wide band on each side, mostly in red with black and orange, as well as touches of white, green and hot pink.

The arm openings are also trimmed in deep red with gray, white and orange. Under the arms around the slightly shaped side waist is another large area of decoration, with black ornamented triangles nearly touching the front opening and at the back center. At the center back a large, geometric four-limbed from with a "nearly triangular head." Vertical strips are located behind the armholes, finished with inward pointing triangles at bottom. The large geometric forms are filled with small, multicolored floral couching and embroidery.