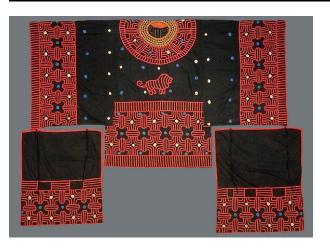

## Description

Ceremonial Shirt and pair of leggings; shirt is T-Shaped with wide sleeves. Applique design of a Lion (which

establishes this as a King's costume) at center, with oval and strip design (Spider Pattern) at the sleeve edges, bottom edges, and around the neck opening and also dot pattern all over the shirt. The matching pant legs have the same border design as the shirt. B: Dark Blue, Red, Gold, White, Light Blue. C: Applique, Machine Sewing, Embroidery.