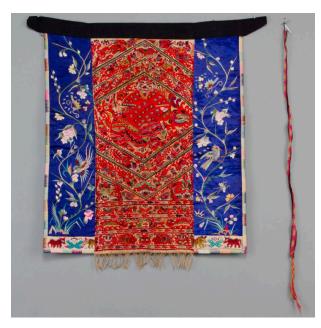

## Description

A. Apron with black waistband and indigo back. Side front panels are blue silk with botanical embroidery. Animals and people are at the bottom of thee side panels which

are edged in alternating sawtooths. Center panel is more heavily embroidered predominately in red and ends with self fringe at the hem. B. Hot pink woven tie that was pinned on the apron ends with small wool yarn braid.