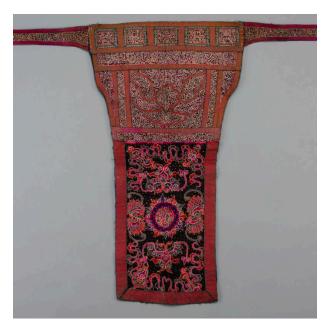

## Description

Baby carrier with plain black or blue cotton backing. It has 'horsetail' couching. Overall it is edged with narrow and wide silk woven geometric ribbons. Long rectangular silk

panel has small sequins stitched with red, applied narrow flat braid and geometric and circular motifs. Other panel and straps have applied sections of embroidery, sequins, many silk ribbons to border the smaller sections.