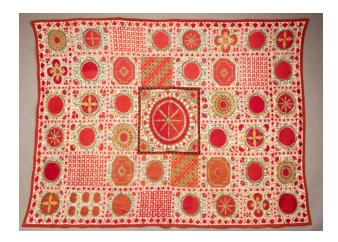

## Description

Rectangular hanging made of three panels of white plainwoven adras (cotton/silk blended fabric) ground

embroidered in silk thread. The embroidery is arranged in a grid pattern of squares with an enlarged central square, all bordered with bands of flowering vines. The majority of squares contain circular / medallion designs and floral sprays, with a few others featuring geometric or floral grids. The hanging is edged with a burgundy cotton border. Natural dyes.