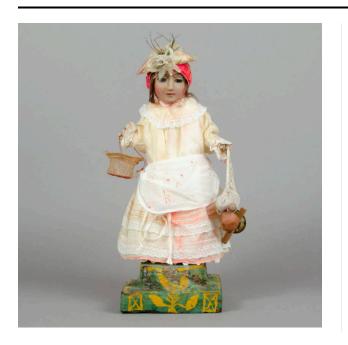

## Basic Detail Report

green with yellow floral and geometric designs.

## **FIGURE**

Date 19TH CENTURY, STAFF

**Medium** Wood, Fiber, Gesso, Glass, Hair, Paint

## Description

A wooden figure of the Christ Child of Atocha. The figure is made of wood, gesso, paint, and has glass eyes, human hair, and wears a machine-stitched white and pink silk dress. The dress has a hand-made lace slip, and the figure also wears a hat. The figure holds an empty basket in one hand, and a bundle of objects in the other. The base is