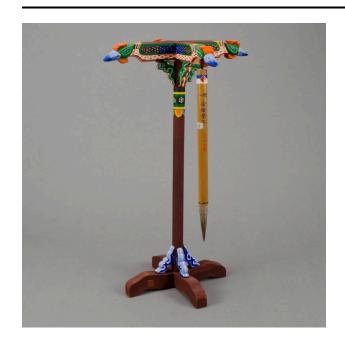

# **Basic Detail Report**

on the stands post is a decorative band.

## Description

Brush has pointed hair bristles. The handle is yellow in color blue/red writing, blue/yellow/white strip and design on end with hangling loop. The wooden stand is brown with a four-foot base with painted blue and white details and a red seal stamp. The top of stand has four carved, brightly colored birds pointing out. Underneath the birds