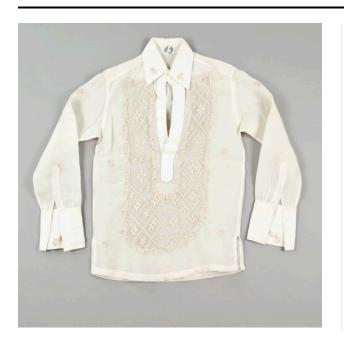

## Description

Ecru polyester blend fabric. Long sleeves with large cuffs and cotton (?) net on front extending from shoulder to 8.5 cm up from hem. It appears to be hand-embroidered in a floral pattern (tan cotton) which surrounds the net on outside and inside with a scalloped leaf-vine motif. Similar singular motifs are placed on front, back, sleeves, and on

collar points. The collar placket, also in a poly-blend, is lighter in color. There are four evenly spaced plastic motifs that are placed on front, back, sleeves, and on collar points. lighter in color. There are four evenly spaced plastic buttons (hand attached), and four machine-sewn buttonholes. The are to be motifs are placed on front, back, sleeves, and on collar points. The collar plackets, also in a poly-blend, are lighter in color. There are four evenly spaced plastic buttons (hand attached), and stached), and four machine-sewn buttonholes. The are to be motifs are placed on front, back, sleeves, and on collar points. The collar plackets, also in a poly-blend, are lighter in color. There are four evenly spaced plastic buttons (hand attached), and four machine-sewn buttonholes. The cuffs are to be worn turned up and have four buttonholes, each seemingly for cuff-links.