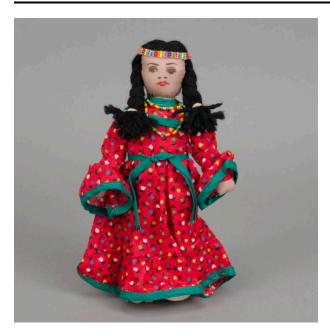

### Description

Head with a light brown face with brown painted eyes, eyebrows, and nose. The lips are painted red and the black hair is in 2 braids. The shoes are tan with a fringe at

top. The dress is red calico with green along edges and a green belt. There is a necklace made with green, pink, purple, yellow, red, and orange beads around the neck and matching head tie.