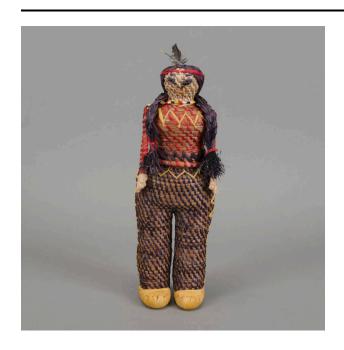

# Male doll

## Description

Pine needle man with removable pants. Doll torso and head (a): Dark hair in two braids with red ties at bottom of braids. Beaded necklace, purplish black eyes, eyebrows, and nose, and pink lips. Shirt is made of dark brown pine needles with red details. Pants (b) are made of dark brown pine needles with purplish black overstitching and

yellow chevrons on sides. Yellow shoes are attached to pants.