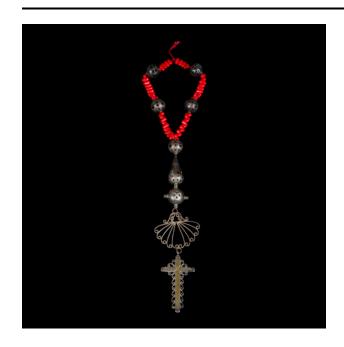

## Description

Silver and imitation coral, or glass bead, necklace with cross pendant. Short strand of the imitation coral beads with interspersed large silver beads with decorative cutouts. The pendant is long and starts with one of the silver beads, then a long teardrop, another silver bead, a fan-like wire piece and then finally a silver cross. The

edges of the cross are decorated with simple silver filigree.