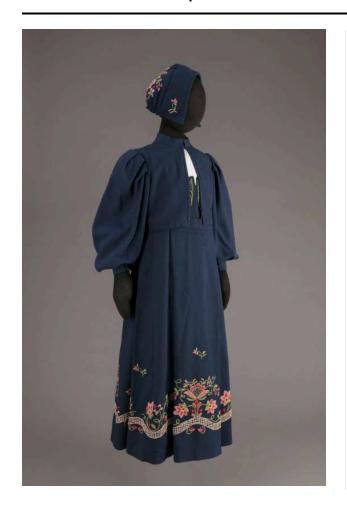

## Girl's Lundebybunad

### Description

Made by Margit Joner (neé Holmen) (1910–1982) Worn by Berit Joner Leonard Parts of Ensemble: A.2019.2.1, Margit Joner, Dress: Lundebybunad, ca. 1947 Parts of Ensemble: A.2019.2.2, Margit Joner, Jacket: Jacket, ca. 1947 Parts of Ensemble: A.2019.2.3, Margit Joner, Hat: Cap, ca. 1947 Parts of Ensemble: A.2019.2.3, Husfliden Trondheim, Child's bunad blouse with pewter buttons: Child's bunad blouse, ca. 2018 Parts of Ensemble: A.2019.23.2, Artist unrecorded, Brooch: Child's silver brooch, ca. 1960s Parts of Ensemble: A.2022.39.6, Shawl (krushalskläde): Krushalskläde (formal shawl with white-on-white silk embroidery), 1930s-1950s