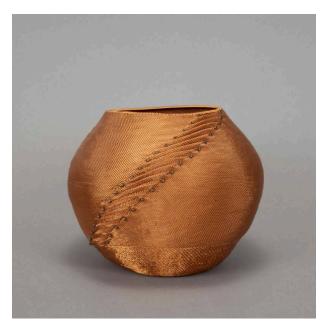

## Description

A Zulu copper wire basket with unusual asymmetrical design using metal beads. Open copper wire is not a popular style to work in, which adds to the basket's

uniqueness. Most pure copper baskets tend to be small in scale and this one is a good example of a medium sized basket. The basket is  $6\frac{1}{2}$ " tall with the widest circumference measuring 8".