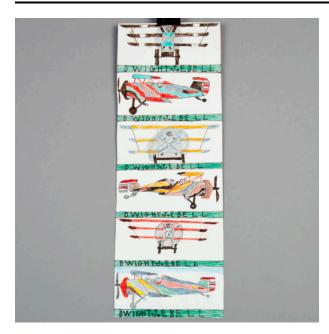

## Description

Drawing that depicts six fixed-wing with fixed landing gear. Two of the drawings depict the planes from the side; three of the drawings depict the planes from the front.

From the front the planes appear to have three fixed wings. The planes are stacked one above the other vertically, each each sitting on a thick green line with the inscription "Dwight Joe Bell.