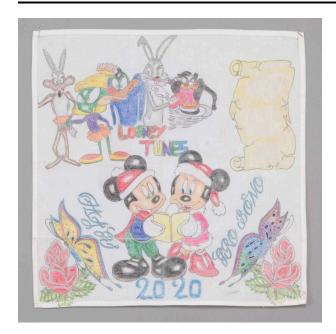

## Description

Drawing on white square handkerchief. Mickey and Minnie at bottom center, with butterflies and flowers on either side and "2020" below. Illegible lettering to the left, "PRO

BONO" to the right. Wile E. Coyote, Marvin the Martian, Daffy Duck, Bugs Bunny, and Taz at top with "LOONEY TUNES" written below. Yellow, cracked paper scroll drawn along top right edge.