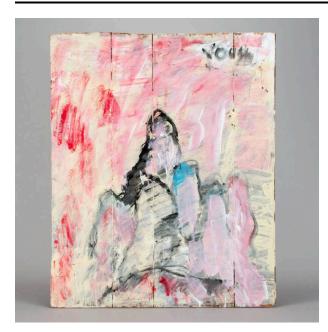

## Description

This painting is comprised of a faux wood panel Masonite board, paint, and glue. The board has an overall rectangular shape, with groves running vertically that are

the faux wood boards. The central image is a grouping of dark gray mountain like shapes. The background is a pale yellow with dark red and pink over top of the yellow. The artists' signature is in the upper proper left hand corner in black paint.