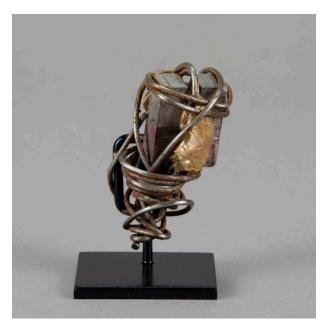

## Description

This wire sculpture is comprised of wire, a metal rectangular prism with a large notch at the top, and two pieces of cellophane tape. The wire has signs of oxidation

throughout. The sculpture is on a custom black metal base.