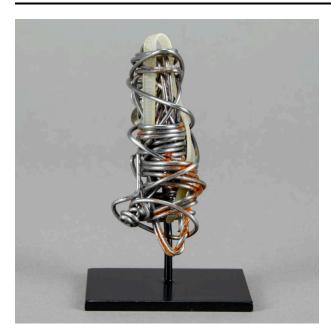

## Description

This sculpture is comprised of wire, a paperclip, zip tie, and a brass grommet. The larger piece of wire wraps around the paperclip on the interior while the sip tie is

interwoven between the wire wrapping. The sculpture has bright orange oxidation on the lower half. The sculpture has a custom black metal base.