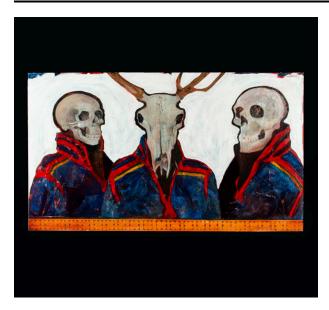

## Description

Rectangular image with three figures. The middle figure

has a reindeer skull; the figures on either side have human skulls. They all are wearing blue coats with red and yellow trim; image ends just below their armpits. They are standing againts a white background. A red strip with a repetitive "X" pattern runs along the bottom of the painting.