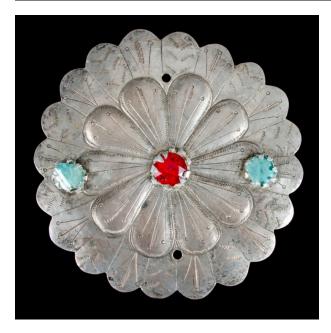

# Description

This ornament consists of a convex silver disk with planished floral petal details and gem cut glass. There are 20 exterior petals, 10 interior petals, and three gem cut

glass pieces. The glass pieces are pieces set in wide toothed fasteners, aligned horizontally, with the larger red gem at the center and the two smaller blue on either side. The 2 blue glass pieces are on the boundary between the interior and exterior flower. There are two punched holes that run vertically to the center red piece. Details are incised and stippled throughout.